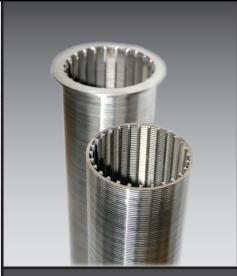

## WEDGE WIRE SCREENS Filtrindustries

Filtrindustries is capable of adap-ting product design to your specific application and bring you to the ideal solution for a wide range of processes.

Separating, retaining, filtering, sieving, dewatering, collecting and distributing are the most common tasks our wedge wire screens can perform for numerous industries.

## **TYPES:**

- Pipe base laterals
- Screen laterals
- · Header and hub laterals
- Nozzles and inlet distributors
- Custom nozzles
- Resin traps
- Baskets strainer
- Custom support grids (flat or round)