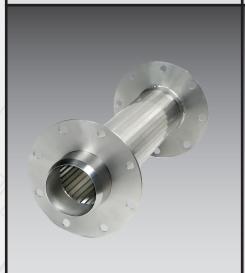

## **TYPES:**

- Pipe base laterals
- Screen laterals
- · Header and hub laterals
- Nozzles and inlet distributors
- Custom nozzles
- Resin traps
- Baskets strainer
- Custom support grids (flat or round)

## CHARACTÉRISTICS AND ADVANTAGES:

- High dirt holding capacities
- Really high collapse ratings
- Easy to clean and wash
- Many types of stainless and alloys available
- Reasonable and accurate costing
- Rapid estimates and lead times