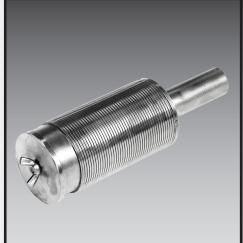

## WEDGE WIRE SCREENS Filtrindustries

Filtrindustries is capable of adap-ting product design to your specific application and bring you to the ideal solution for a wide range of processes.

Separating, retaining, filtering, sieving, dewatering, collecting and distributing are the most common tasks our wedge wire screens can perform for numerous industries.

## **TYPES:**

- Pipe base laterals
- Screen laterals
- · Header and hub laterals
- Nozzles and inlet distributors
- Custom nozzles
- Resin traps
- Baskets strainer
- Custom support grids (flat or round)