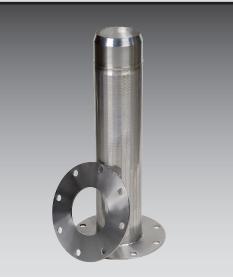

## **TYPES:**

- Pipe base laterals
- Screen laterals
- · Header and hub laterals
- Nozzles and inlet distributors
- Custom nozzles
- Resin traps
- Baskets strainer
- Custom support grids (flat or round)

## CHARACTÉRISTICS AND ADVANTAGES:

- High dirt holding capacities
- Really high collapse ratings
- Easy to clean and wash
- Many types of stainless and alloys available
- Reasonable and accurate costing
- Rapid estimates and lead times