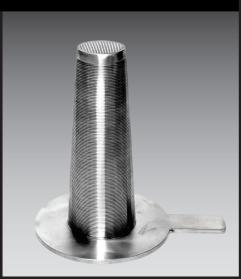

## WEDGE WIRE SCREENS Filtrindustries

Filtrindustries is capable of adap-ting product design to your specific application and bring you to the ideal solution for a wide range of processes.

Separating, retaining, filtering, sieving, dewatering, collecting and distributing are the most common tasks our wedge wire screens can perform for numerous industries.

## **TYPES:**

- Pipe base laterals
- Screen laterals
- · Header and hub laterals
- Nozzles and inlet distributors
- Custom nozzles
- Resin traps
- Baskets strainer
- Custom support grids (flat or round)