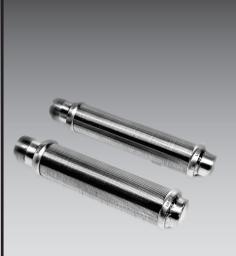

## WEDGE WIRE SCREENS Filtrindustries

Filtrindustries is capable of adap-ting product design to your specific application and bring you to the ideal solution for a wide range of processes.

Separating, retaining, filtering, sieving, dewatering, collecting and distributing are the most common tasks our wedge wire screens can perform for numerous industries.

## **TYPES:**

- Pipe base laterals
- Screen laterals
- · Header and hub laterals
- Nozzles and inlet distributors
- Custom nozzles
- Resin traps
- Baskets strainer
- Custom support grids (flat or round)